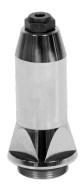

# NEW! GOEBEL UNIVERSAL NOSE ASSEMBLY

New GOEBEL Universal Nose Assembly for installing 3/16" and 1/4" Blind Rivets, both standard and structural, by changing out the included nosepeices. Change from the Lockbolt Nose Assembly to the Blind Rivet Nose Assembly with ease!

Item# 2244094007

Universal Nose Assembly Kit to Install 3/16" & 1/4" Structural & Standard Blind Rivets

Fax: 713-393-7084 Email: sales@goebelfasteners.com Web: www.goebelfasteners.com