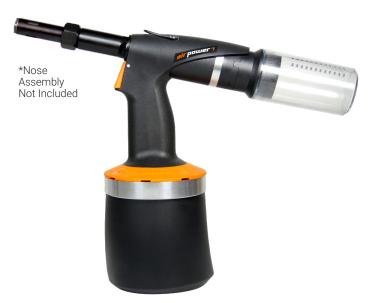

### AIRPOWER 7

### PNEUMATIC-HYDRAULIC SETTING TOOL FOR LOCKBOLTS AND HIGH STRENGTH BLIND RIVETS

The Airpower 7 pneudraulic setting tool (Item# 2244100007) installs a large variety of fasteners to include lockbolts & blind rivets; all using specially designed nose assemblies that efficiently set different diameters with ease. Engineered with a sleek ergonomic design made from lightweight components, the Airpower 7 provides reliable performance for high volume applications where operators demand consistent setting force paired with low impact use.

- ✓ Lightweight
- ✓ Rest Mandrel Suction
- ✓ Ergonomic Grip
- ✓ Ambidextrous Air Inlet
- ✓ Balanced Design
- √ 360° Double-Swivel Air Fitting
- ✓ Noise Silencer
- √ Ability To Set 2,400pcs Per Hour
- ✓ Oil Fill Port
- ✓ Rugged Shock Absorbent Design