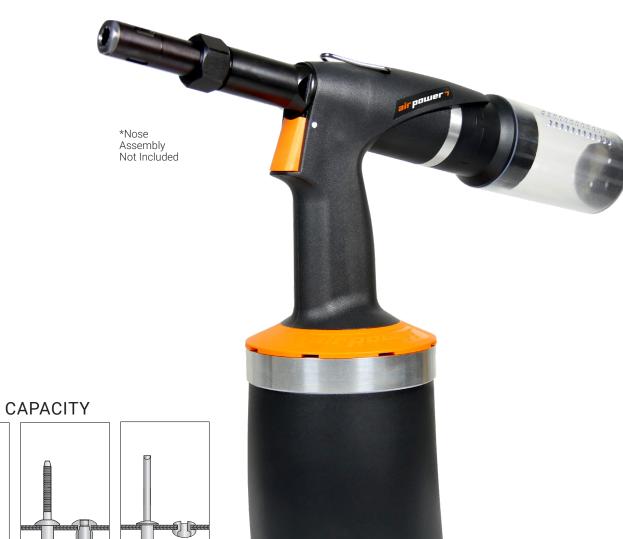

### AIRPOWER 7

### PNEUMATIC-HYDRAULIC SETTING TOOL FOR LOCKBOLTS AND HIGH STRENGTH BLIND RIVETS

The Airpower 7 pneudraulic setting tool (Item# 2244100007) installs a large variety of fasteners to include lockbolts & blind rivets; all using specially designed nose assemblies that efficiently set different diameters with ease. Engineered with a sleek ergonomic design made from lightweight components, the Airpower 7 provides reliable performance for high volume applications where operators demand consistent setting force paired with low impact use.

- ✓ Lightweight
- ✓ Rest Mandrel Suction
- ✓ Ergonomic Grip
- ✓ Ambidextrous Air Inlet
- ✓ Balanced Design
- √ 360° Double-Swivel Air Fitting
- ✓ Noise Silencer
- √ Ability To Set 2,400pcs Per Hour
- ✓ Oil Fill Port
- ✓ Rugged Shock Absorbent Design