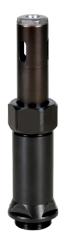

## NEW! GOEBEL LOCKBOLT NOSE ASSEMBLY

New GOEBEL Lockbolt Nose Assemblies for installing 3/16" and 1/4" Classic 6-Groove Locking and Multi-Grip Style Lockbolts. Also you can change from the Lockbolt Nose Assembly to the Blind Rivet Nose Assembly quick & efficiently.

| Item# 2244096007 | 3/16" 6-Groove Lockbolt Nose Assembly         |
|------------------|-----------------------------------------------|
| Item# 2244097007 | 1/4" 6-Groove Lockbolt Nose Assembly          |
| Item# 2244098007 | 3/16" Multi-Grip Style Lockbolt Nose Assembly |
| Item# 2244099007 | 1/4" Multi-Grip Style Lockbolt Nose Assembly  |